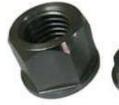

Retainer Nut

These are used in extremely critical application areas of fastening