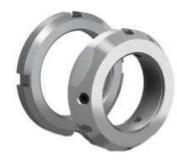

Retainer Nut

These are used in extremely critical application areas of fastening