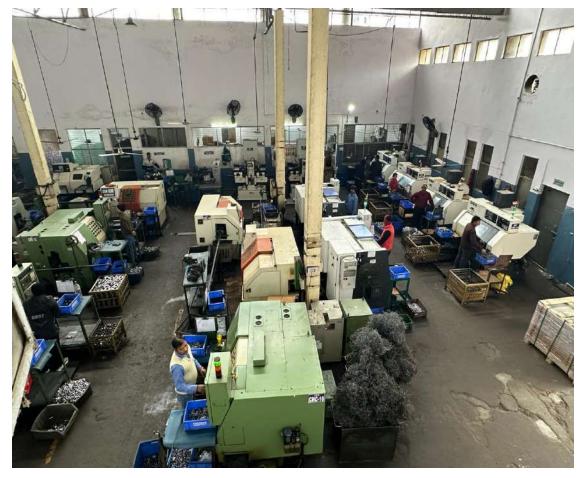

# <u>PLANT</u>

**Plant Location:** 

Plot 74, Sector 27C, Faridabad Haryana 121003

~ 25 kms from Delhi International Airport

~ 7 kms from Inland Container Depot, Delhi

**Plant Size:** 

Land Area – 23,000<sup>sqft</sup> Covered Area – 20,500<sup>sqft</sup>

# **MACHINES**

- Automatic Index Machines = 24 Nos machining till 50 Dia
- Thread Rolling Machines = 2 Nos
- CNC Machines = 28 Nos Dia 200 mm and length 400 mm (LMW, ACE Micromatic, Jyoti and GSK Controls)
- VMC Machines 2 Nos. BFW 600 x 800 bed size with rotary
- Lathe Machines 2 Nos. 8ft.
- Assembly Machines
- Band-saw Machines 3 Nos. cut upto 300 mm
- G.D. Weiler Machines 8 Nos.
- Power Press 2 MT.

- Centre-facing Machines 1 Nos.
- Centre less grinder 5 Nos.
- Cylindrical Grinder 1 No.
- SPM Milling 2 Nos.
- Slotting M/cs. 3 Nos.
- Knurling M/cs 1 No.
- Surface Grinder 3 No. --- 150 x 300 mm
- Lazer Marking 1 No.
- Polygon Milling 1 No.
- Power Press 2 MT.