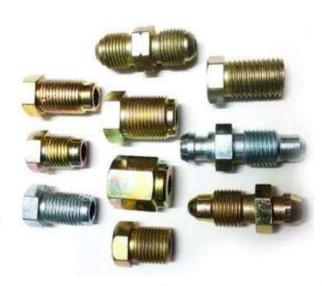

#### **FASTENERS**

**Ghiera Nuts** 

Used for high Speed & High Vibration critical application

**Slave Nut** 

**Slave Bolt** 

**Nozzle Nuts** For Hydraulic Hoses

**Special Nut** 

**Wheel Bolts & Nuts** 