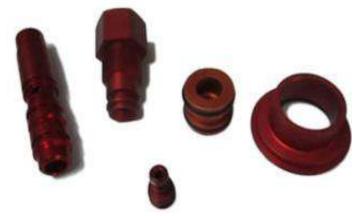

#### **FASTENERS**

**Ghiera Nuts** 

Used for high Speed & High Vibration critical application

**Slave Nut** 

**Slave Bolt** 

**Nozzle Nuts** For Hydraulic Hoses

**Special Nut** 

**Wheel Bolts & Nuts** 

# **Part Numbers**

893 800 801, 802, 803, 804, 805, 806, 807, 809,816 & 082

# Part Name

**Coupling Swivel** 

893 800 808,809, 812,821,817,818,819, 813,820,814,

Nipple

893 129 467 468

Connector

# **Part Numbers**

893 920 311, 312, 313, 314, 369,315,316,317,318,319,320, 364,370,365, 366

# **Part Name**

**Quick Couplings** 

Swivel BulkHead

893 771 236, 235, 234,233

Plug-In Piece

Plug-In Connectors

# Part Name

893 831 216, 217 269,261

Fitting Module

893 800 028, 034, 043, 037,038,046,991,039,041,046, 051

Screw-In Fittings

893 831 274,279,264,299,215,269, 216,278,296,265,288

Fitting Module

893 226 689, 690, 921, 682,683 235,234,233

**Thrust Screw** 

893 920 338, 351

Plug-In Nipple

**Part Numbers** 

Part Name

952 200 221, 222, 001,002,014,015

**Coupling Head** 

# Similarly we manufacture many similar parts:

- BulkHead
- Double Connectors
- BulkHead/Push-In Connectors
- Screw Head Couplings
- Elbos
- T Connectors
- Hose Fittings
- Nozzles
- Etc. ...

**Clutch Housings** 