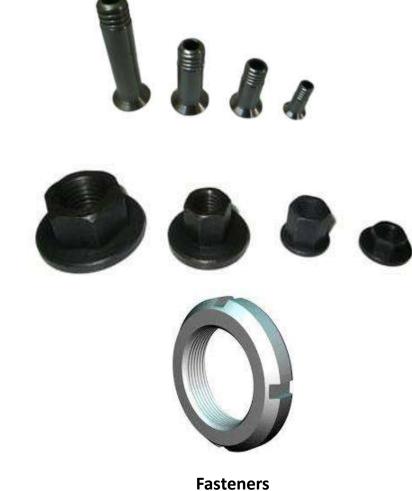

#### **FASTENERS**

**Ghiera Nuts** 

Used for high Speed & High Vibration critical application

**Slave Nut** 

**Slave Bolt** 

**Nozzle Nuts** For Hydraulic Hoses

**Special Nut** 

**Wheel Bolts & Nuts** 