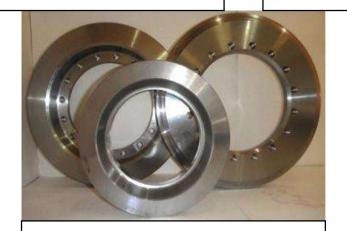

#### **Spherical Bearing Camshaft Bush**

It has inner & outer rings with spherical sliding surface. Bush takes the radial & bidirectional load at the same time.