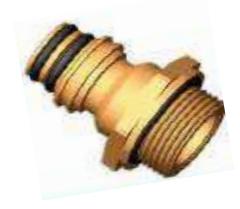

# **Part Name**

**Quick Couplings** 

Swivel BulkHead

893 771 236, 235, 234,233

Plug-In Piece

Plug-In Connectors

# Part Name

893 831 216, 217 269,261

Fitting Module

893 800 028, 034, 043, 037,038,046,991,039,041,046, 051

Screw-In Fittings

893 831 274,279,264,299,215,269, 216,278,296,265,288

Fitting Module

893 226 689, 690, 921, 682,683 235,234,233