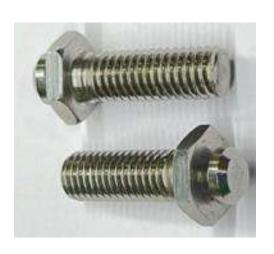

#### **FASTENERS**

**Ghiera Nuts** 

Used for high Speed & High Vibration critical application

**Slave Nut** 

**Slave Bolt** 

**Nozzle Nuts** For Hydraulic Hoses

**Special Nut** 

**Wheel Bolts & Nuts** 