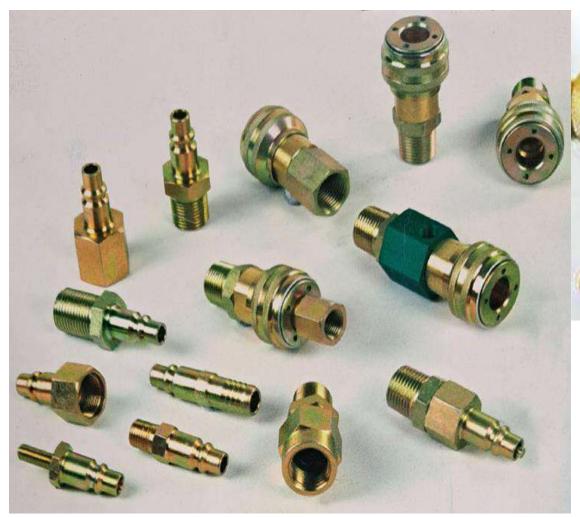

# **Part Name**

**Quick Couplings** 

Swivel BulkHead

893 771 236, 235, 234,233

Plug-In Piece

Plug-In Connectors

# Similarly we manufacture many similar parts:

- BulkHead
- Double Connectors
- BulkHead/Push-In Connectors
- Screw Head Couplings
- Elbos
- T Connectors
- Hose Fittings
- Nozzles
- Etc. ...

**Clutch Housings** 