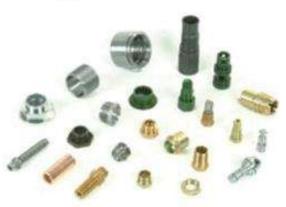

#### **FASTENERS**

**Ghiera Nuts** 

Used for high Speed & High Vibration critical application

**Slave Nut** 

**Slave Bolt** 

**Nozzle Nuts** For Hydraulic Hoses

**Special Nut** 

**Wheel Bolts & Nuts** 