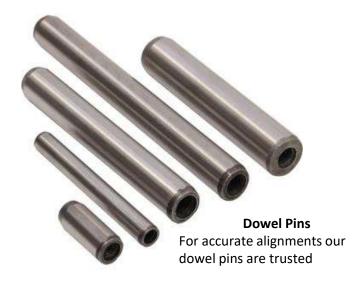

# **COLD FORGED PARTS**

**Dowel Shafts**These are used for structural alignment

**Pistons** 

**Equalizer Shafts**These very reliable components used in Heavy Trucks & Trailer applications

Balancer Shafts
These very reliable
components used in Heavy
Trucks & Trailer applications