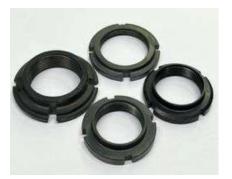

#### **FASTENERS**

**Ghiera Nuts** 

Used for high Speed & High Vibration critical application

**Slave Nut** 

**Slave Bolt** 

**Nozzle Nuts** For Hydraulic Hoses

**Special Nut** 

**Wheel Bolts & Nuts** 