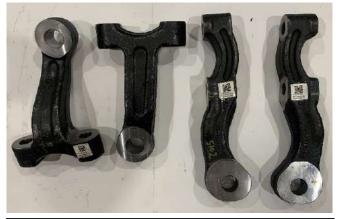

Gear Shifting Shaft & Bkts

Shifter Shafts & Cross Shaft

**Clutch Pedals and Levers** 

**Gear Shifting Levers** 

Clutch Yokes and Forks