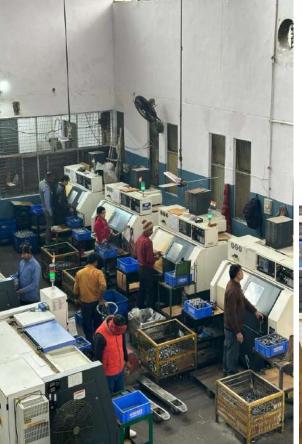

# **MACHINES**

- Automatic Index Machines = 24 Nos machining till 50 Dia
- Thread Rolling Machines = 2 Nos
- CNC Machines = 28 Nos Dia 200 mm and length 400 mm (LMW, ACE Micromatic, Jyoti and GSK Controls)
- VMC Machines 2 Nos. BFW 600 x 800 bed size with rotary
- Lathe Machines 2 Nos. 8ft.
- Assembly Machines
- Band-saw Machines 3 Nos. cut upto 300 mm
- G.D. Weiler Machines 8 Nos.
- Power Press 2 MT.

- Centre-facing Machines 1 Nos.
- Centre less grinder 5 Nos.
- Cylindrical Grinder 1 No.
- SPM Milling 2 Nos.
- Slotting M/cs. 3 Nos.
- Knurling M/cs 1 No.
- Surface Grinder 3 No. --- 150 x 300 mm
- Lazer Marking 1 No.
- Polygon Milling 1 No.
- Power Press 2 MT.